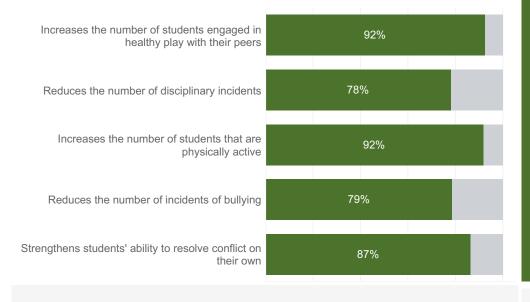

## Playworks supports recess

% of educators agree that during recess Playworks...