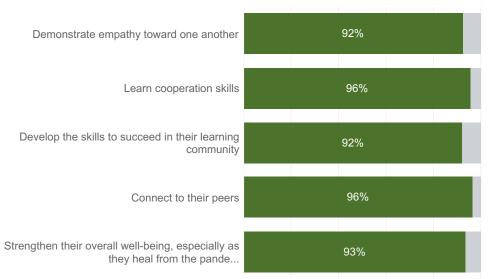

## Annual Survey Results 2022-2023 National

Every year Playworks surveys educators at our partner schools to learn more about their experience with the Playworks program.

% of educators agree that Playworks helps students...