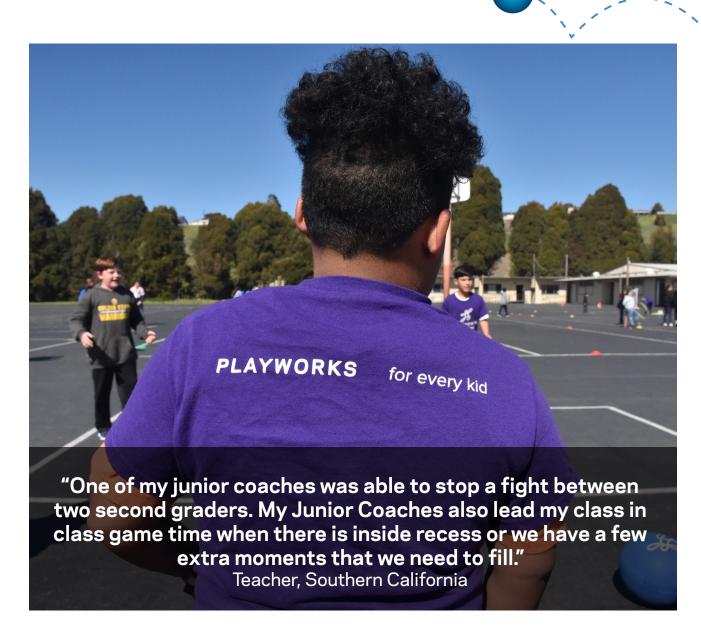

### RAUL'S STORY: BRINGING OUT THE KINDNESS FROM WITHIN (SILICON VALLEY)

Raul struggled both in the classroom and on the playground.

His Playworks Coach had recently implemented a new incentive system. Students who made good choices, used positive words, and treated others kindly were given tickets to drop in a weekly raffle box.

One day, his Coach unexpectedly heard Raul encouraging another student in a game, earning himself a ticket. When he received the ticket, he was confused. He wasn't used to positive recognition and tried to give it back. But after the other kids weighed in, Raul put his ticket in the box.

When it came time for the weekly raffle, with odds of nearly 1 in 100, the winner was Raul.

The kids who had gathered to see the drawing weren't disappointed. Instead, they took off across the playground to tell Raul the good news. They congratulated him with screams of "you won" and celebratory hugs, all beaming with excitement. Raul was shocked at first but then his face broke out into a huge smile, and he started jumping with the rest of the kids. He chose his prize and walked a little taller the rest of the day.

After that day, the students began to see Raul differently. They realized he too was capable of making good decisions. The other students even made a point to encourage him, complimenting his strength, thanking him for his help, and inviting him to play. Later, when Raul's good behavior earned him yet another ticket he told his Coach, "I don't need to win again, let the other kids try."

With the support of a caring, consistent adult who refused to give up on him, a creative incentive program, the open-minded and positive attitudes of his peers, and a little luck, Raul was able to see the value in showing a little kindness.