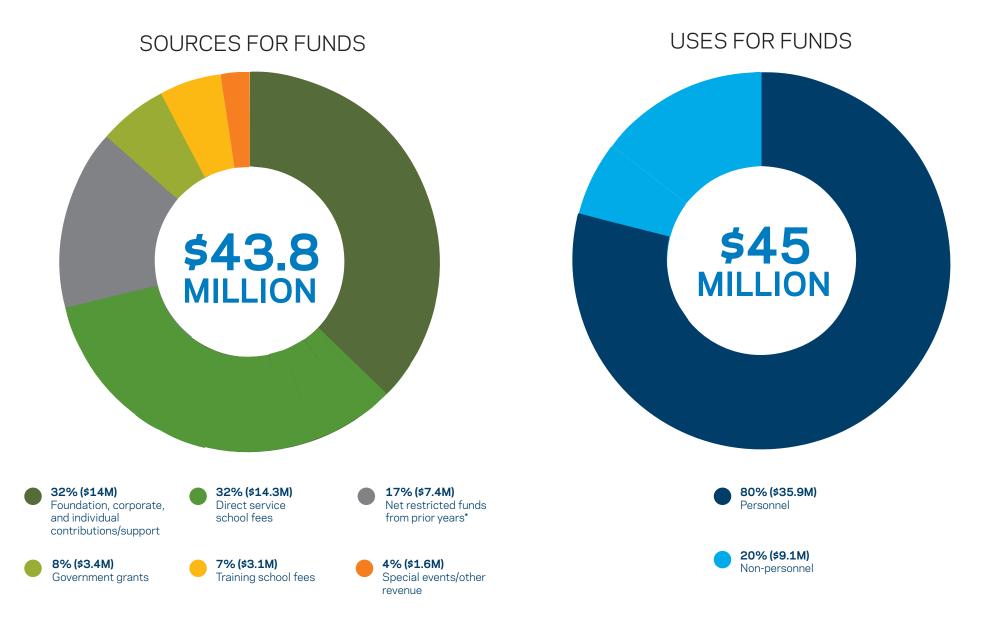

## **OUR FISCAL YEAR 2018 IMPACT**

<sup>\*</sup>Playworks successfully secured several national charitable investments to support its growth plan through 2020. These funds are restricted for use in future years.