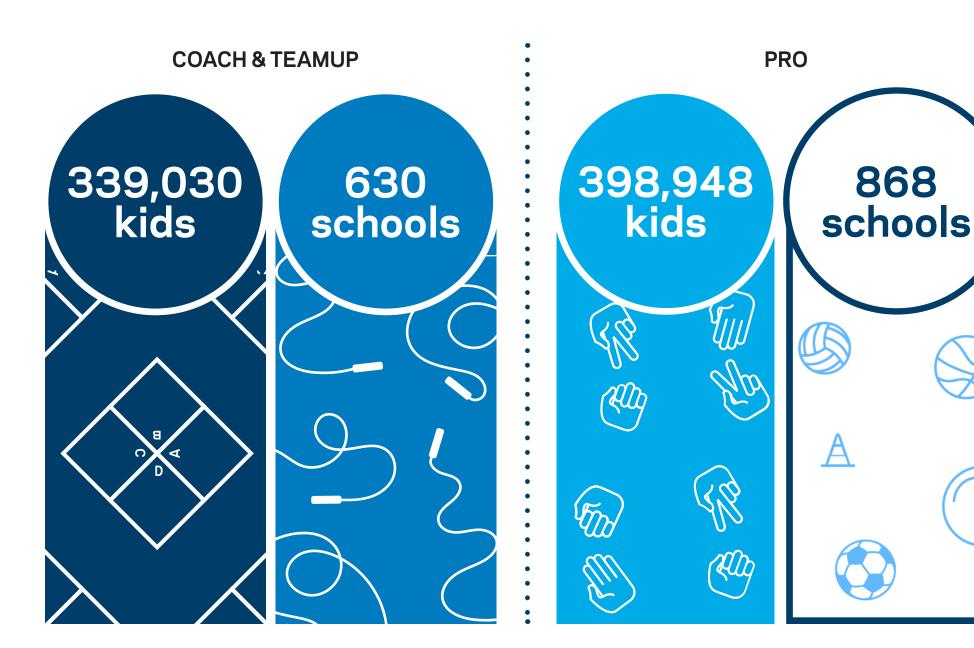

These stories provide a small glimpse of the impact that Playworks makes every day, and through our journey, we acknowledge that Playworks really isn't about us. In fiscal year 2018, Playworks made sure that one million children in 2,000 schools experienced safe and healthy play every day. In January 2018, Playworks' impact was noticed on a broader scale, and we were honored to be mentioned in the RAND review as one of a handful of highly impactful Social Emotional Learning Interventions.