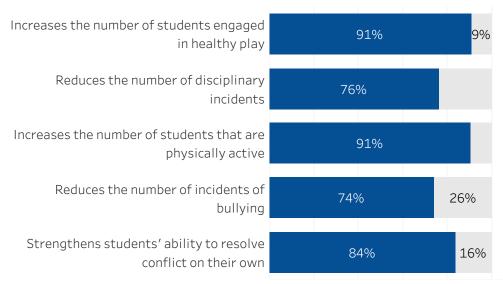

### Playworks supports recess

% of educators agree that during recess Playworks...