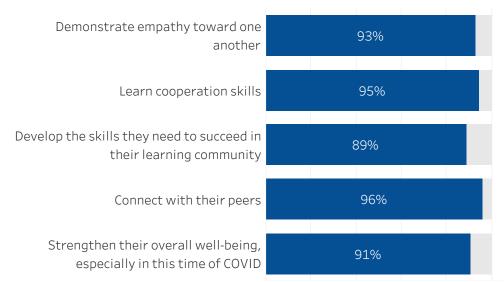

### Playworks supports students

% of educators agree that Playworks helps students...