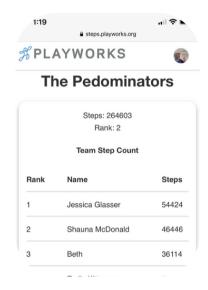

## **Playworks** Move It! Challenge

Move It! Challenge is a turn-key virtual tournament that engages employees in friendly competition to encourage movement and team building.

**1**. Participants track <u>daily activity</u> by time or steps and earn points for themselves and their team using a simple mobile web application.

2. Share images on the fun daily challenges to earn bonus points for themselves and their team.

3. Get motivated by a live leaderboard that shows real time updates of team ranks and individual top movers.