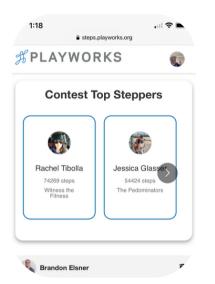

## **Playworks** Move It! Challenge

Move It! Challenge is a turn-key virtual tournament that engages employees in friendly competition to encourage movement and team building.

**1**. Participants track <u>daily activity</u> by time or steps and earn points for themselves and their team using a simple mobile web application.

2. Share images on the fun daily challenges to earn bonus points for themselves and their team.

3. Get motivated by a live leaderboard that shows real time updates of team ranks and individual top movers.