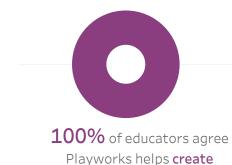

Results from a survey of partner schools. During the year Playworks provided in-person, modified services. This took many forms but the common goal was to keep kids playing every day.

Illinois

## Playworks supports students

## Educators agree that Playworks helps students...



## Playworks supports learning



supportive learning environments



94% of educators agree Playworks helps increase students' ability to focus

90% of educators agree Playworks increases the level of participation in academic activities

## Playworks supports educators



64%

of educators agree Playworks provides ideas for how to engage my

of educators agree Playworks provides important resources to increase play in their classroom or learning community

of educators would like to continue partnering with Playworks

37 total responses